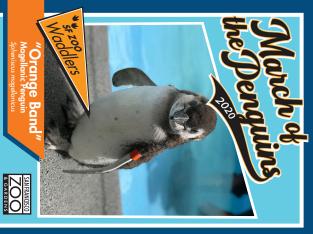

Foster Parents: #183 "Melvin" and #180 "Sophia"
- > Fun Fact: He is very loud and will tell you exactly how he feels Very outgoing and wants to be where the action is!





# "Black Band"



#### #283 - 2020 STATS

- > Gender: Male > Hatch date: May 10, 2020
- > Siblings: "White Stripe" Band "Spartacus" 2019 2020 and #281 "Red" Band
- > Parents: #22B "Freckles" and #228 "Frenchie"
- > Fun Fact: "Black Band" loves take to the water on his own. to swim and was the first chick to





### #286 - 2020 STATS

- > Hatch date: May 15, 2020
- > Gender: Male
- > Biological Parents: #207 "Pepper" and #14B "Scout"
- > Foster Parents: #190 "Filthy McNasty" and #200 "Maggie"
- > Fun Fact: He loves to climb and to be in the mix! gets comfortable watch out! He likes jump and is shy at first but when he





## #287 - 2020 STATS

- > Hatch date: May 19, 2020
- > Gender: Male
- > Siblings: He has multiple half sibling on the island including #200
- > Biological Parents: #63 "Captain EO" and #18B "Dulce" Maggie who was a foster parent!
- > Fun Fact: He loves to sleep, he and #296 "Winston" can nap anywhere anytime!

> Foster Parents: #264 "Rupert"