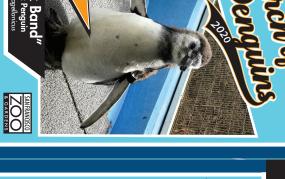

# "Black Band"

#### #283 - 2020 STATS

- > Gender: Male > Hatch date: May 10, 2020
- > Siblings: "White Stripe" Band "Spartacus" 2019 2020 and #281 "Red" Band
- > Parents: #22B "Freckles" and #228 "Frenchie"
- > Fun Fact: "Black Band" loves take to the water on his own. to swim and was the first chick to