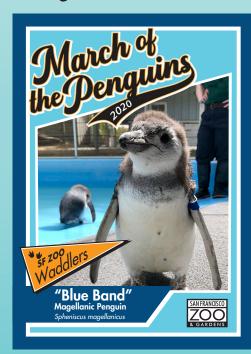

#### Magellanic Penguin Team 2020















- > Hatch date: May 13, 2020
- > Gender: Male
- > Siblings: #283 "Black" Band 2020 and #281 "Spartacus" 2019
- > Biological Parents: #22B "Freckles" and #228 "Frenchie"
- > Foster Parents: #183 "Melvin" and #180 "Sophia"
- > Fun Fact: He is very loud and will tell you exactly how he feels Very outgoing and wants to be where the action is!





# "Black Band"



#### #283 - 2020 STATS

- > Gender: Male > Hatch date: May 10, 2020
- > Siblings: "White Stripe" Band "Spartacus" 2019 2020 and #281 "Red" Band
- > Parents: #22B "Freckles" and #228 "Frenchie"
- > Fun Fact: "Black Band" loves take to the water on his own. to swim and was the first chick to





### #286 - 2020 STATS

- > Hatch date: May 15, 2020
- > Gender: Male
- > Biological Parents: #207 "Pepper" and #14B "Scout"
-