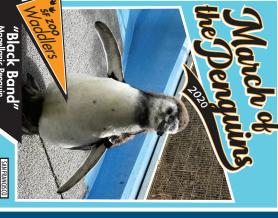

# "Black Band"

#### #283 - 2020 STATS

- > Gender: Male > Hatch date: May 10, 2020
- > Siblings: "White Stripe" Band "Spartacus" 2019 2020 and #281 "Red" Band
- > Parents: #22B "Freckles" and #228 "Frenchie"
- > Fun Fact: "Black Band" loves take to the water on his own. to swim and was the first chick to