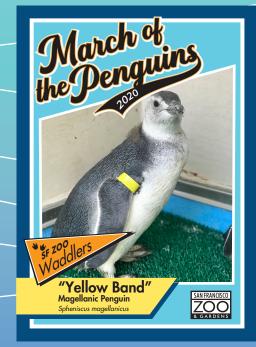

#### Magellanic Penguin Team 2020















- > Hatch date: May 13, 2020
- > Gender: Male
- > Siblings: #283 "Black" Band 2020 and #281 "Spartacus" 2019
- > Biological Parents: #22B "Freckles" and #228 "Frenchie"
- > Foster Parents: #183 "Melvin" and #180 "Sophia"
- > Fun Fact: He is very loud and will tell you exactly how he feels Very outgoing and wants to be where the action is!





# "Black Band"



#### #283 - 2020 STATS

- > Gender: Male > Hatch date: May 10, 2020
- > Siblings: "White Stripe" Band "Spartacus" 2019 2020 and #281 "Red" Band
- > Parents: #22B "Freckles" and #228 "Frenchie"
- > Fun Fact: "Black Band" loves take to the water on his own. to swim and was the first chick to





### #286 - 2020 STATS

- > Hatch date: May 15, 2020
- > Gender: Male
- > Biological Parents: #207 "Pepper" and #14B "Scout"
- > Fo