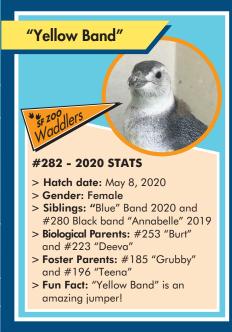

#### Magellanic Penguin Team 2020















- > Hatch date: May 13, 2020
- > Gender: Male
- > Siblings: #283 "Black" Band 2020 and #281 "Spartacus" 2019
- > Biological Parents: #22B "Freckles" and #228 "Frenchie"
- > Foster Parents: #183 "Melvin" and #180 "Sophia"
- > Fun Fact: He is very loud and will tell you exactly how he feels Very outgoing and wants to be where the action is!





# "Black Band"



#### #283 - 2020 STATS

- > Gender: Male > Hatch date: May 10, 2020
- > Siblings: "White Stripe" Band "Spartacus" 2019 2020 and #281 "Red" Band
- > Parents: #22B "Freckles" and #228 "Frenchie"
- > Fun Fact: "Black Band" loves take to the water on his own. to swim and was the first chick to





### #286 - 2020 STATS

- > Hatch date: May 15, 2020
- > Gender: Male
- > Biological Parents: #207 "Pepper" and #14B "Scout"
- > Fost