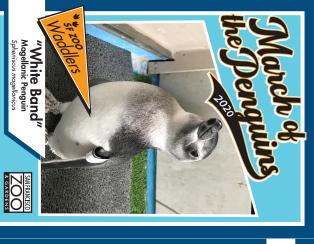

#### Magellanic Penguin Team 2020

- > Hatch date: May 13, 2020
- > Gender: Male
- > Siblings: #283 "Black" Band 2020 and #281 "Spartacus" 2019
- > Biological Parents: #22B "Freckles" and #228 "Frenchie"
- > Foster Parents: #183 "Melvin" and #180 "Sophia"
- > Fun Fact: He is very loud and will tell you exactly how he feels Very outgoing and wants to be where the action is!