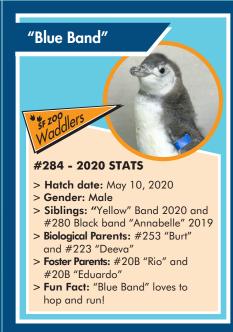

#### Magellanic Penguin Team 2020















- > Hatch date: May 13, 2020
- > Gender: Male
- > Siblings: #283 "Black" Band 2020 and #281 "Spartacus" 2019
- > Biological Parents: #22B "Freckles" and #228 "Frenchie"
- > Foster Parents: #183 "Melvin" and #180 "Sophia"
- > Fun Fact: He is very loud and will tell you exactly how he feels Very outgoing and wants to be where the action is!





# "Black Band"



#### #283 - 2020 STATS

- > Gender: Male > Hatch date: May 10, 2020
- > Siblings: "White Stripe" Band "Spartacus" 2019 2020 and #281 "Red" Band
- > Parents: #22B "Freckles" and #228 "Frenchie"
- > Fun Fact: "Black Band" loves take to the water on his own. to swim and was the first chick to





### #286 - 2020 STATS

- > Hatch date: May 15, 2020
- > Gender: Male
- > Biological Parents: #207 "Pepper" and #14B "Scout"
- >